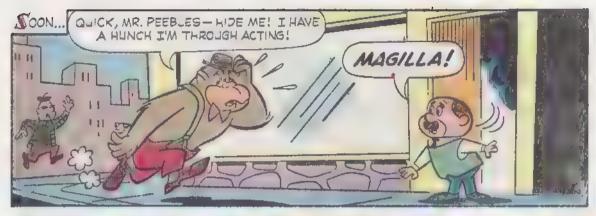

## Hanna-Barbera MAGILLA GORILLA THE ACTING BUG HERE, STEP A LITTLE CLOSER, MAGILLA, I WANT TO STRA GHTEN YOUR TIE! PET SHOW P